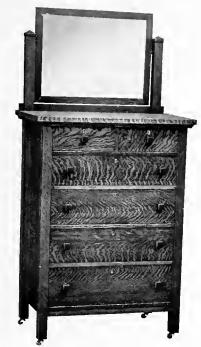

Chiffonier No. 1045.

Quartered Oak, Weathered and Early English. 18x24 in. Plain Plate. 20x34 in. Top. Wood Knobs. Weight 165 lbs. Price \$32.00.

Commode No. 1035.

Quartered Oak, Weathered and Early English. 20x34 in. Top. Wood Knobs. Weight 95 lbs. Price \$14.50.